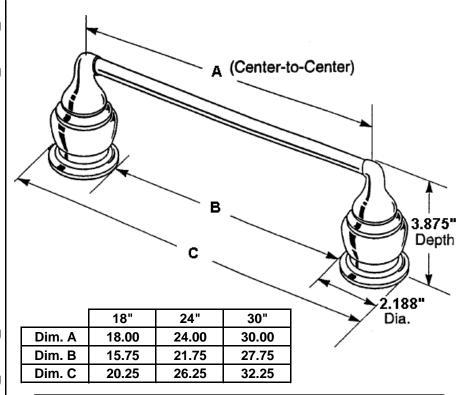

# **Decorator Technical Specification**

18" & 24" Towel Bar

YB4718 & YB4724

# **Stock Numbers:**

- □ YB4718BN 18" Towel Bar Brushed Nickel Finish, Wholesale Packaging
- □ YB4724BN 24" Towel Bar Brushed Nickel Finish, Wholesale Packaging
- □ YB4718CH 18" Towel Bar Chrome Finish, Wholesale Packaging
- YB4724CH 24" Towel Bar Chrome Finish, Wholesale Packaging
- □ YB4718CP 18" Towel Bar Chrome & Polished Brass Finish, Wholesale Packaging
- □ YB4724CP 24" Towel Bar Chrome & Polished Brass Finish, Wholesale Packaging
- □ YB4718PB 18" Towel Bar Polished Brass Finish, Wholesale Packaging
- □ YB4724PB 24" Towel Bar
  Polished Brass Finish, Wholesale Packaging

## **Dimensions:**



#### **Installation Instructions:**

- 1. Position the assembled unit on the wall where desired.
- 2. Lightly mark the outlines of the base.
- 3. Remove the mounting brackets from back of the fixture by loosening the setscrews with the allen wrench provided.
- 4. Center the mounting brackets in the outlines. Make sure the arrows are pointing up and the setscrew holes are facing down.
- 5. Mark the hole locations.
- 6. Attach the brackets to the wall. Mounting into wood studs is recommended whenever possible.
- 7. Mount the bases on the brackets, followed by the end caps. Tighten the setscrews to secure the assembly to the brackets.

### **Cleaning Instructions:**

To preserve the fine finish of this product, clean only with a soft damp cloth. Dry well. Do not use commercial or abrasive c